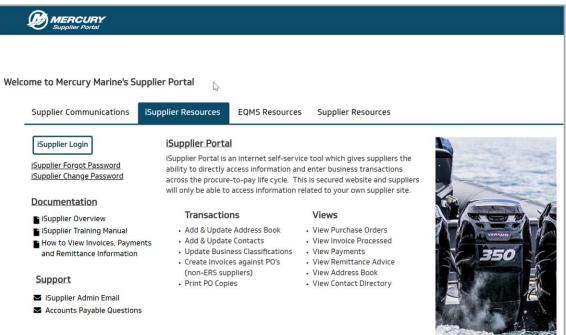

## **iSupplier Resources**

**iSupplier**: a secured site that allows suppliers to directly access information related to their business with Mercury (PO's, invoices, payments, remittance advice, contact information and business classifications). **The new Mercury Supplier Portal will replace our current iSupplier Home Page on MercNet.** Suppliers will continue to log in using existing usernames and passwords.

- **iSupplier**: a secured site that allows suppliers to directly access information related to their business with Mercury (PO's, invoices, payments, remittance advice, contact information and business classifications). The new Mercury Supplier Portal will replace our current iSupplier Home Page.
- EQMS: a two-way communication system between suppliers and Mercury for Audits, Certifications, Supplier Corrective Action Requests, Deviations, Change Proposals, Scorecard, Applicable Supplier Documents Supplier Guidelines, Mercury Routing Guide, etc.)
- **IBM BPM:** an application for onboarding new indirect suppliers. A request must be initiated by Mercury and an onboarding email will be sent to potential suppliers.
- SCF RFx: an application for Mercury distribution of direct material RFQ's and supplier submission of quotations. A bid package must be initiated by Mercury and an invitation will be sent to the supplier.